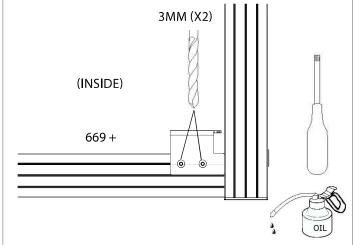

## MONTERING/ MONTERING/ KOKOAMINEN/ ASSEMBLY TAKFÖNSTER

| #           |   | M4  | M6  | M7  | M10 |         |
|-------------|---|-----|-----|-----|-----|---------|
| 614-L538-TF |   | 2   | 2   | 2   | 2   |         |
| 614-514-TF  |   | 2   | 2   | 2   | 2   |         |
| 625         |   | 1   | 1   | 1   | 1   |         |
| 649         |   | 4   | 4   | 4   | 4   |         |
| 329 (M)     |   | 2   | 2   | 2   | 2   |         |
| 669         |   | 1   | 1   | 1   | 1   | SOAP    |
| 684         |   | 2   | 2   | 2   | 2   |         |
| K05         |   | 4   | 4   | 4   | 4   |         |
| 658         |   | 1   | 1   | 1   | 1   | OIL     |
| 329         |   | 375 | 614 | 625 | 649 | 658 669 |
|             | 0 |     |     |     | 649 |         |
| 684         |   | F06 | K05 |     |     |         |