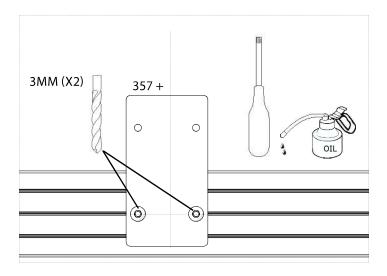

## MONTERING/ MONTERING/ KOKOAMINEN/ ASSEMBLY TAKFÖNSTER

| #           |   | M4  | M6  | M7  | M10 |         |
|-------------|---|-----|-----|-----|-----|---------|
| 614-L538-TF |   | 2   | 2   | 2   | 2   |         |
| 614-514-TF  |   | 2   | 2   | 2   | 2   |         |
| 625         |   | 1   | 1   | 1   | 1   |         |
| 649         |   | 4   | 4   | 4   | 4   |         |
| 329 (M)     |   | 2   | 2   | 2   | 2   |         |
| 669         |   | 1   | 1   | 1   | 1   | SOAP    |
| 684         |   | 2   | 2   | 2   | 2   |         |
| K05         |   | 4   | 4   | 4   | 4   |         |
| 658         |   | 1   | 1   | 1   | 1   | OIL     |
| 329         |   | 375 | 614 | 625 | 649 | 658 669 |
|             | 0 |     |     |     | 649 |         |
| 684         |   | F06 | K05 |     |     |         |