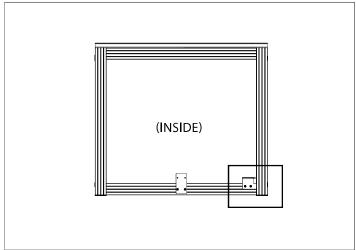

## PLACERING/PLASSERING/SIJOITUS/PLACEMENT

4,4

5,8

7,2

10,0

| #        | 4,4 | 5,8 | 7,2 | 10,0 |
|----------|-----|-----|-----|------|
| 600-L541 | 1   | 1   | 1   | 1    |
| 626      | 1   | 1   | 1   | 1    |
| 637 (M)  | 1   | 1   | 1   | 1    |
| 657      | 2   | 2   | 2   | 2    |
| 637      | 1   | 1   | 1   | 1    |
| 664      | 1   | 1   | 1   | 1    |