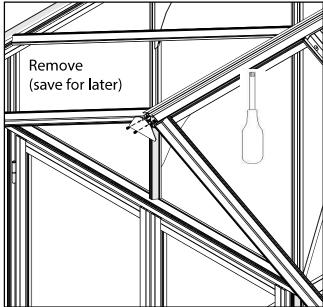

## MONTERING/ MONTERING/ KOKOAMINEN/ ASSEMBLY TAKFÖNSTER

| #           |   | M4  | M6  | M7  | M10 |         |
|-------------|---|-----|-----|-----|-----|---------|
| 614-L538-TF |   | 2   | 2   | 2   | 2   |         |
| 614-514-TF  |   | 2   | 2   | 2   | 2   |         |
| 625         |   | 1   | 1   | 1   | 1   |         |
| 649         |   | 4   | 4   | 4   | 4   |         |
| 329 (M)     |   | 2   | 2   | 2   | 2   |         |
| 669         |   | 1   | 1   | 1   | 1   | SOAP    |
| 684         |   | 2   | 2   | 2   | 2   |         |
| K05         |   | 4   | 4   | 4   | 4   |         |
| 658         |   | 1   | 1   | 1   | 1   | OIL     |
| 329         |   | 375 | 614 | 625 | 649 | 658 669 |
|             | 0 |     |     |     | 649 |         |
| 684         |   | F06 | K05 |     |     |         |