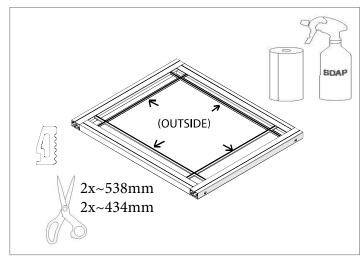

## MONTERING/ MONTERING/ KOKOAMINEN/ ASSEMBLY TAKFÖNSTER

| #           |   | M4  | M6  | M7  | M10 |         |
|-------------|---|-----|-----|-----|-----|---------|
| 614-L538-TF |   | 2   | 2   | 2   | 2   |         |
| 614-514-TF  |   | 2   | 2   | 2   | 2   |         |
| 625         |   | 1   | 1   | 1   | 1   |         |
| 649         |   | 4   | 4   | 4   | 4   |         |
| 329 (M)     |   | 2   | 2   | 2   | 2   |         |
| 669         |   | 1   | 1   | 1   | 1   | SOAP    |
| 684         |   | 2   | 2   | 2   | 2   |         |
| K05         |   | 4   | 4   | 4   | 4   |         |
| 658         |   | 1   | 1   | 1   | 1   | OIL     |
| 329         |   | 375 | 614 | 625 | 649 | 658 669 |
|             | 0 |     |     |     | 649 |         |
| 684         |   | F06 | K05 |     |     |         |