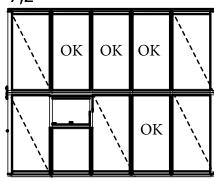

## PLACERING/PLASSERING/SIJOITUS/PLACEMENT

4,4

5,8

7,2

10,0

| #        | 4,4 | 5,8 | 7,2 | 10,0 |
|----------|-----|-----|-----|------|
| 600-L541 | 1   | 1   | 1   | 1    |
| 626      | 1   | 1   | 1   | 1    |
| 637 (M)  | 1   | 1   | 1   | 1    |
| 657      | 2   | 2   | 2   | 2    |
| 637      | 1   | 1   | 1   | 1    |
| 664      | 1   | 1   | 1   | 1    |