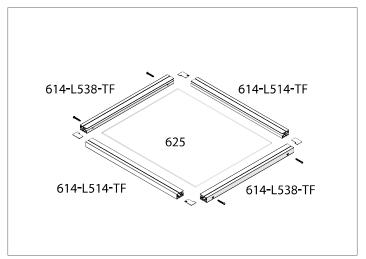

## MONTERING/ MONTERING/ KOKOAMINEN/ ASSEMBLY TAKFÖNSTER

| #           |   | M4  | M6  | M7  | M10 |         |
|-------------|---|-----|-----|-----|-----|---------|
| 614-L538-TF |   | 2   | 2   | 2   | 2   |         |
| 614-514-TF  |   | 2   | 2   | 2   | 2   |         |
| 625         |   | 1   | 1   | 1   | 1   |         |
| 649         |   | 4   | 4   | 4   | 4   |         |
| 329 (M)     |   | 2   | 2   | 2   | 2   |         |
| 669         |   | 1   | 1   | 1   | 1   | SOAP    |
| 684         |   | 2   | 2   | 2   | 2   |         |
| K05         |   | 4   | 4   | 4   | 4   |         |
| 658         |   | 1   | 1   | 1   | 1   | OIL     |
| 329         |   | 375 | 614 | 625 | 649 | 658 669 |
|             | 0 |     |     |     | 649 |         |
| 684         |   | F06 | K05 |     |     |         |