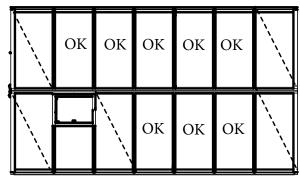

## PLACERING/PLASSERING/SIJOITUS/PLACEMENT

4,4

5,8

7,2

10,0

| #        | 4,4 | 5,8 | 7,2 | 10,0 |
|----------|-----|-----|-----|------|
| 600-L541 | 1   | 1   | 1   | 1    |
| 626      | 1   | 1   | 1   | 1    |
| 637 (M)  | 1   | 1   | 1   | 1    |
| 657      | 2   | 2   | 2   | 2    |
| 637      | 1   | 1   | 1   | 1    |
| 664      | 1   | 1   | 1   | 1    |