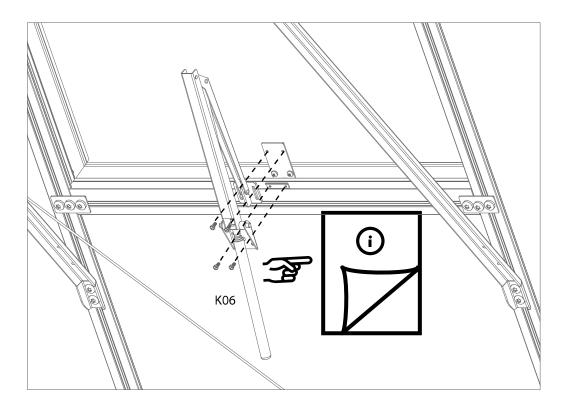

## MONTERING/ MONTERING/ KOKOAMINEN/ ASSEMBLY TAKFÖNSTER

| #           |   | M4  | M6  | M7  | M10 |         |
|-------------|---|-----|-----|-----|-----|---------|
| 614-L538-TF |   | 2   | 2   | 2   | 2   |         |
| 614-514-TF  |   | 2   | 2   | 2   | 2   |         |
| 625         |   | 1   | 1   | 1   | 1   |         |
| 649         |   | 4   | 4   | 4   | 4   |         |
| 329 (M)     |   | 2   | 2   | 2   | 2   |         |
| 669         |   | 1   | 1   | 1   | 1   | SOAP    |
| 684         |   | 2   | 2   | 2   | 2   |         |
| K05         |   | 4   | 4   | 4   | 4   |         |
| 658         |   | 1   | 1   | 1   | 1   | OIL     |
| 329         |   | 375 | 614 | 625 | 649 | 658 669 |
|             | 0 |     |     |     | 649 |         |
| 684         |   | F06 | K05 |     |     |         |