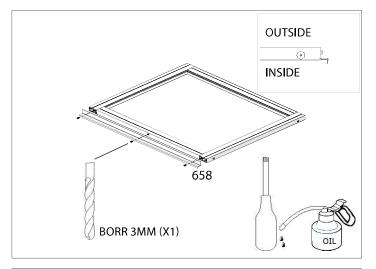

## MONTERING/ MONTERING/ KOKOAMINEN/ ASSEMBLY TAKFÖNSTER

| #           |   | M4  | M6  | M7  | M10 |         |
|-------------|---|-----|-----|-----|-----|---------|
| 614-L538-TF |   | 2   | 2   | 2   | 2   |         |
| 614-514-TF  |   | 2   | 2   | 2   | 2   |         |
| 625         |   | 1   | 1   | 1   | 1   |         |
| 649         |   | 4   | 4   | 4   | 4   |         |
| 329 (M)     |   | 2   | 2   | 2   | 2   |         |
| 669         |   | 1   | 1   | 1   | 1   | SOAP    |
| 684         |   | 2   | 2   | 2   | 2   |         |
| K05         |   | 4   | 4   | 4   | 4   |         |
| 658         |   | 1   | 1   | 1   | 1   | OIL     |
| 329         |   | 375 | 614 | 625 | 649 | 658 669 |
|             | 0 |     |     |     | 649 |         |
| 684         |   | F06 | K05 |     |     |         |