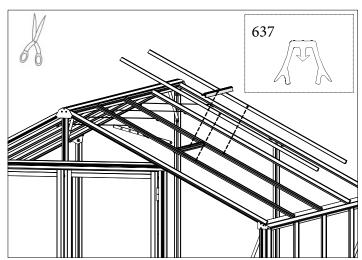

## PLACERING/PLASSERING/SIJOITUS/PLACEMENT

4,4

5,8

7,2

10,0

| #        | 4,4 | 5,8 | 7,2 | 10,0 |
|----------|-----|-----|-----|------|
| 600-L541 | 1   | 1   | 1   | 1    |
| 626      | 1   | 1   | 1   | 1    |
| 637 (M)  | 1   | 1   | 1   | 1    |
| 657      | 2   | 2   | 2   | 2    |
| 637      | 1   | 1   | 1   | 1    |
| 664      | 1   | 1   | 1   | 1    |