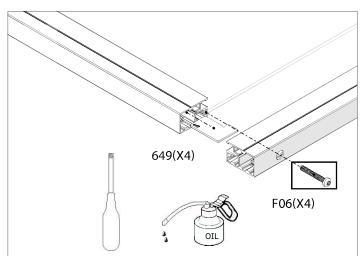

## MONTERING/ MONTERING/ KOKOAMINEN/ ASSEMBLY TAKFÖNSTER

| #           |   | M4  | M6  | M7  | M10 |         |
|-------------|---|-----|-----|-----|-----|---------|
| 614-L538-TF |   | 2   | 2   | 2   | 2   |         |
| 614-514-TF  |   | 2   | 2   | 2   | 2   |         |
| 625         |   | 1   | 1   | 1   | 1   |         |
| 649         |   | 4   | 4   | 4   | 4   |         |
| 329 (M)     |   | 2   | 2   | 2   | 2   |         |
| 669         |   | 1   | 1   | 1   | 1   | SOAP    |
| 684         |   | 2   | 2   | 2   | 2   |         |
| K05         |   | 4   | 4   | 4   | 4   |         |
| 658         |   | 1   | 1   | 1   | 1   | OIL     |
| 329         |   | 375 | 614 | 625 | 649 | 658 669 |
|             | 0 |     |     |     | 649 |         |
| 684         |   | F06 | K05 |     |     |         |