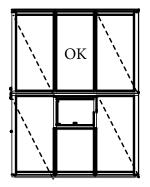

## PLACERING/PLASSERING/SIJOITUS/PLACEMENT

4,4

5,8

7,2

10,0

| #        | 4,4 | 5,8 | 7,2 | 10,0 |
|----------|-----|-----|-----|------|
| 600-L541 | 1   | 1   | 1   | 1    |
| 626      | 1   | 1   | 1   | 1    |
| 637 (M)  | 1   | 1   | 1   | 1    |
| 657      | 2   | 2   | 2   | 2    |
| 637      | 1   | 1   | 1   | 1    |
| 664      | 1   | 1   | 1   | 1    |