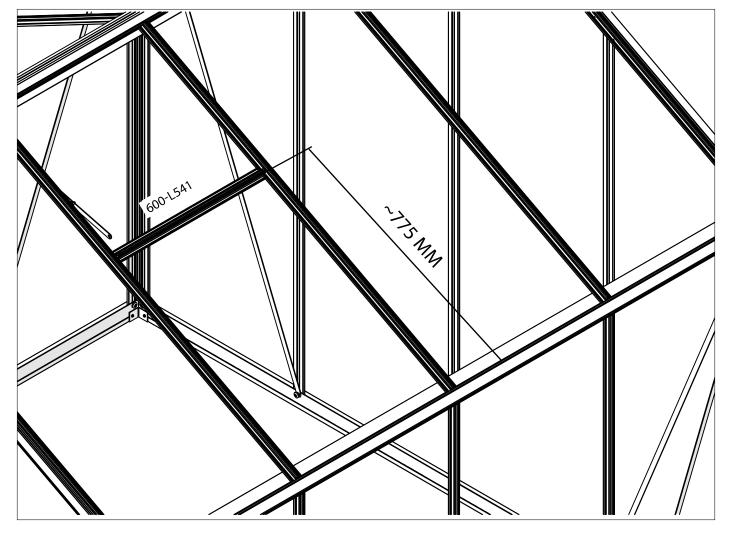

## PLACERING/PLASSERING/SIJOITUS/PLACEMENT

4,4

5,8

7,2

10,0

| #        | 4,4 | 5,8 | 7,2 | 10,0 |
|----------|-----|-----|-----|------|
| 600-L541 | 1   | 1   | 1   | 1    |
| 626      | 1   | 1   | 1   | 1    |
| 637 (M)  | 1   | 1   | 1   | 1    |
| 657      | 2   | 2   | 2   | 2    |
| 637      | 1   | 1   | 1   | 1    |
| 664      | 1   | 1   | 1   | 1    |