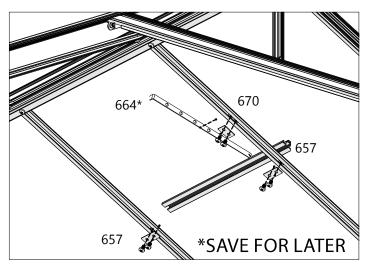

## PLACERING/PLASSERING/SIJOITUS/PLACEMENT

4,4

5,8

7,2

10,0

| #        | 4,4 | 5,8 | 7,2 | 10,0 |
|----------|-----|-----|-----|------|
| 600-L541 | 1   | 1   | 1   | 1    |
| 626      | 1   | 1   | 1   | 1    |
| 637 (M)  | 1   | 1   | 1   | 1    |
| 657      | 2   | 2   | 2   | 2    |
| 637      | 1   | 1   | 1   | 1    |
| 664      | 1   | 1   | 1   | 1    |