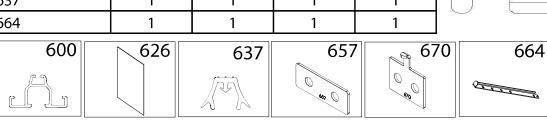

## PLACERING/PLASSERING/SIJOITUS/PLACEMENT

4,4

5,8

7,2

10,0

| #        | 4,4 | 5,8 | 7,2 | 10,0 |
|----------|-----|-----|-----|------|
| 600-L541 | 1   | 1   | 1   | 1    |
| 626      | 1   | 1   | 1   | 1    |
| 637 (M)  | 1   | 1   | 1   | 1    |
| 657      | 2   | 2   | 2   | 2    |
| 637      | 1   | 1   | 1   | 1    |
| 664      | 1   | 1   | 1   | 1    |