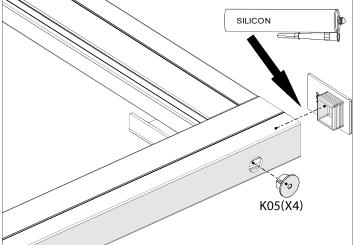

## MONTERING/ MONTERING/ KOKOAMINEN/ ASSEMBLY TAKFÖNSTER

| #           |   | M4  | M6  | M7  | M10 |         |
|-------------|---|-----|-----|-----|-----|---------|
| 614-L538-TF |   | 2   | 2   | 2   | 2   |         |
| 614-514-TF  |   | 2   | 2   | 2   | 2   |         |
| 625         |   | 1   | 1   | 1   | 1   |         |
| 649         |   | 4   | 4   | 4   | 4   |         |
| 329 (M)     |   | 2   | 2   | 2   | 2   |         |
| 669         |   | 1   | 1   | 1   | 1   | SOAP    |
| 684         |   | 2   | 2   | 2   | 2   |         |
| K05         |   | 4   | 4   | 4   | 4   |         |
| 658         |   | 1   | 1   | 1   | 1   | OIL     |
| 329         |   | 375 | 614 | 625 | 649 | 658 669 |
|             | 0 |     |     |     | 649 |         |
| 684         |   | F06 | K05 |     |     |         |