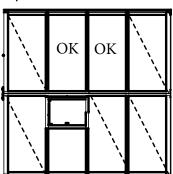

## PLACERING/PLASSERING/SIJOITUS/PLACEMENT

4,4

5,8

7,2

10,0

| #        | 4,4 | 5,8 | 7,2 | 10,0 |
|----------|-----|-----|-----|------|
| 600-L541 | 1   | 1   | 1   | 1    |
| 626      | 1   | 1   | 1   | 1    |
| 637 (M)  | 1   | 1   | 1   | 1    |
| 657      | 2   | 2   | 2   | 2    |
| 637      | 1   | 1   | 1   | 1    |
| 664      | 1   | 1   | 1   | 1    |