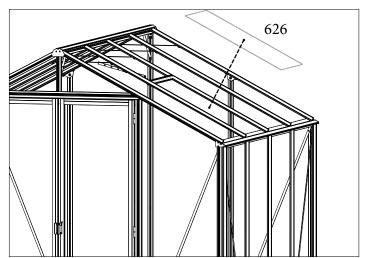

## PLACERING/PLASSERING/SIJOITUS/PLACEMENT

4,4

5,8

7,2

10,0

| #        | 4,4 | 5,8 | 7,2 | 10,0 |
|----------|-----|-----|-----|------|
| 600-L541 | 1   | 1   | 1   | 1    |
| 626      | 1   | 1   | 1   | 1    |
| 637 (M)  | 1   | 1   | 1   | 1    |
| 657      | 2   | 2   | 2   | 2    |
| 637      | 1   | 1   | 1   | 1    |
| 664      | 1   | 1   | 1   | 1    |