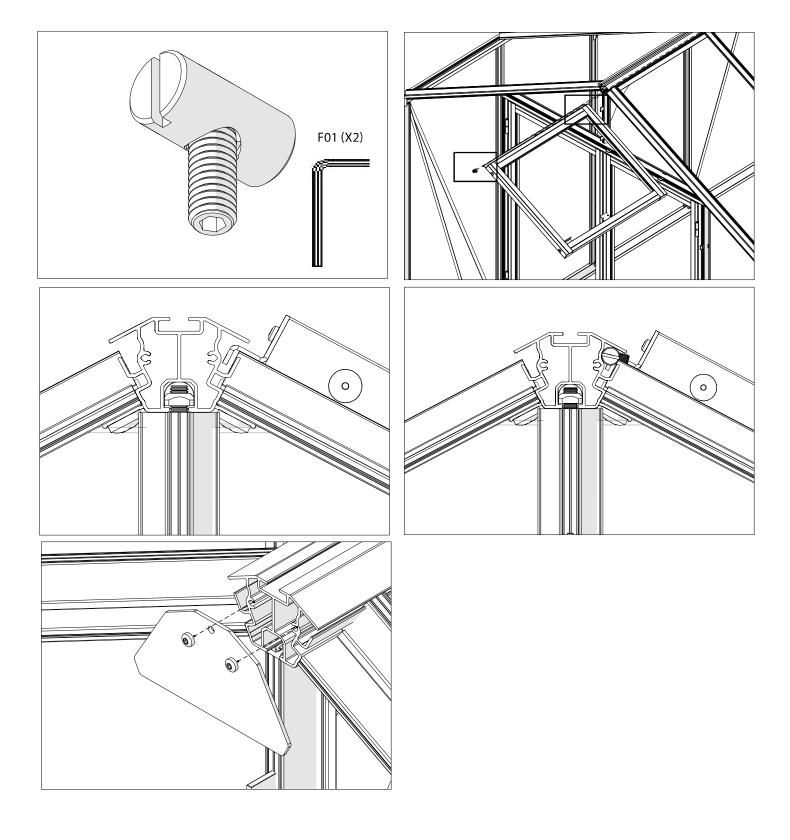

## MONTERING/ MONTERING/ KOKOAMINEN/ ASSEMBLY TAKFÖNSTER

| #           |   | M4  | M6  | M7  | M10 |         |
|-------------|---|-----|-----|-----|-----|---------|
| 614-L538-TF |   | 2   | 2   | 2   | 2   |         |
| 614-514-TF  |   | 2   | 2   | 2   | 2   |         |
| 625         |   | 1   | 1   | 1   | 1   |         |
| 649         |   | 4   | 4   | 4   | 4   |         |
| 329 (M)     |   | 2   | 2   | 2   | 2   |         |
| 669         |   | 1   | 1   | 1   | 1   | SOAP    |
| 684         |   | 2   | 2   | 2   | 2   |         |
| K05         |   | 4   | 4   | 4   | 4   |         |
| 658         |   | 1   | 1   | 1   | 1   | OIL     |
| 329         |   | 375 | 614 | 625 | 649 | 658 669 |
|             | 0 |     |     |     | 649 |         |
| 684         |   | F06 | K05 |     |     |         |

Fönsteröppnare ingår ej, beställs separat. Vindusåpner er ikke inkludert, bestilles separat. Ikkunanavaaja ei sisälly, tilattava erikseen. Window opener not included, order separately.

| Noteringar/noteringer/merkinnät/notes: |  |  |
|----------------------------------------|--|--|
|                                        |  |  |
|                                        |  |  |
|                                        |  |  |
|                                        |  |  |
|                                        |  |  |
|                                        |  |  |
|                                        |  |  |
|                                        |  |  |
|                                        |  |  |
|                                        |  |  |
|                                        |  |  |
|                                        |  |  |
|                                        |  |  |
|                                        |  |  |
|                                        |  |  |
|                                        |  |  |
|                                        |  |  |
|                                        |  |  |
|                                        |  |  |