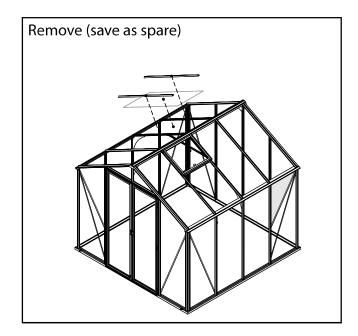

## MONTERING/ MONTERING/ KOKOAMINEN/ ASSEMBLY TAKFÖNSTER

| #           |   | M4  | M6  | M7  | M10 |         |
|-------------|---|-----|-----|-----|-----|---------|
| 614-L538-TF |   | 2   | 2   | 2   | 2   |         |
| 614-514-TF  |   | 2   | 2   | 2   | 2   |         |
| 625         |   | 1   | 1   | 1   | 1   |         |
| 649         |   | 4   | 4   | 4   | 4   |         |
| 329 (M)     |   | 2   | 2   | 2   | 2   |         |
| 669         |   | 1   | 1   | 1   | 1   | SOAP    |
| 684         |   | 2   | 2   | 2   | 2   |         |
| K05         |   | 4   | 4   | 4   | 4   |         |
| 658         |   | 1   | 1   | 1   | 1   | OIL     |
| 329         |   | 375 | 614 | 625 | 649 | 658 669 |
|             | 0 |     |     |     | 649 |         |
| 684         |   | F06 | K05 |     |     |         |