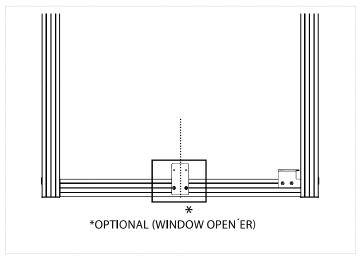

Fönsteröppnare ingår ej, beställs separat. Vindusåpner er ikke inkludert, bestilles separat. Ikkunanavaaja ei sisälly, tilattava erikseen. Window opener not included, order separately.

| Noteringar/noteringer/merkinnät/notes: |  |  |
|----------------------------------------|--|--|
|                                        |  |  |
|                                        |  |  |
|                                        |  |  |
|                                        |  |  |
|                                        |  |  |
|                                        |  |  |
|                                        |  |  |
|                                        |  |  |
|                                        |  |  |
|                                        |  |  |
|                                        |  |  |
|                                        |  |  |
|                                        |  |  |
|                                        |  |  |
|                                        |  |  |
|                                        |  |  |
|                                        |  |  |
|                                        |  |  |
|                                        |  |  |